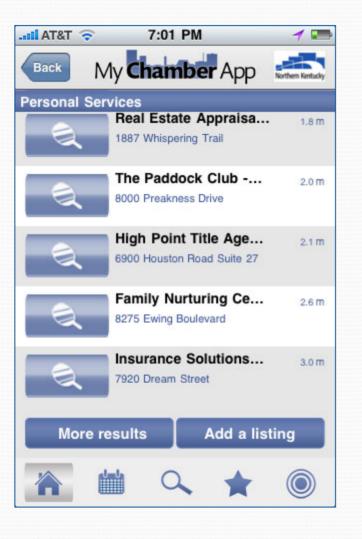

### GPS- Enabled Mapping

MyChamberApp allows your business location to be pinpointed on an easy to navigate map. MCA allows one touch dialing to call each business member . Learn More...

#### Events

Not near a computer? Want to go to an event? Find out where and when you nearest chamber event is happening. Learn More...

Search by category, sub-category, type of business, business name or location.

## Members Get Discovered

- Select category
  - NAVTEQ categories
    - Industry standard for GPS and other navigation devices

## **On Top**

- Premium Listings at top • Featured Listings follow • Standard Listings last
  - By closest proximity

**Featured Listing** 

**Standard Listing** 