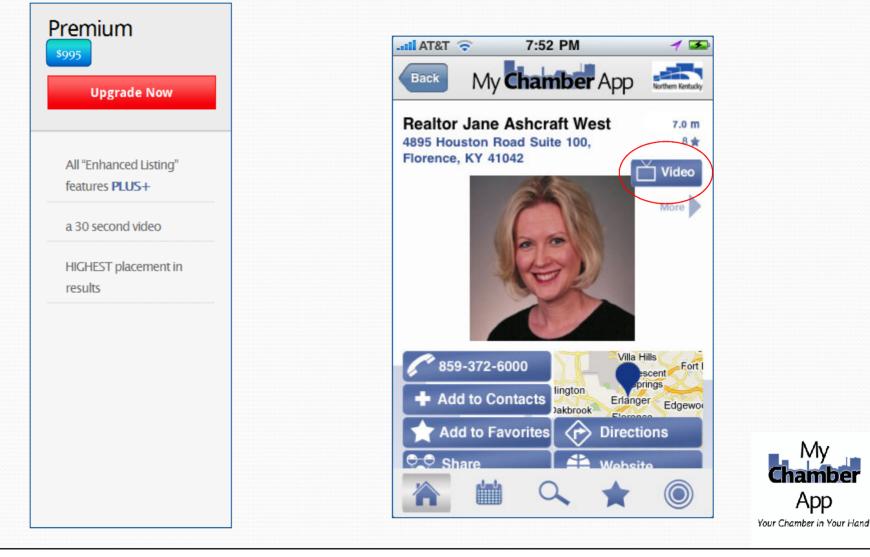

## **Premium Listing**

## **Premium Listing**

| <b>Upgraded</b> Listi | ings |
|-----------------------|------|
|-----------------------|------|

\_\_\_\_

| Featured<br>\$299                               | <b>Pre</b> |
|-------------------------------------------------|------------|
| Upgrade Now                                     |            |
| All "Standard Listing"<br>features <b>PLUS+</b> | All        |
| Higher placement in search results              | a 3        |
| Double size listing                             | HIC        |
| Photos of your business                         |            |
| Description of your business                    |            |
| Mobile Map                                      |            |
| Social Media Sharing                            |            |
| Address book addition                           |            |
| -                                               | <br>       |

# **Upgraded Listings**

Pricing\*

- Introductory rates for advertising are as follows:
  - Featured Listing
    - \$299.00 per year
  - Premium Listing
    - \$995.00 per year
  - Platinum Sponsorship (Complete App Sponsor)
    - \$5-10 per member per year