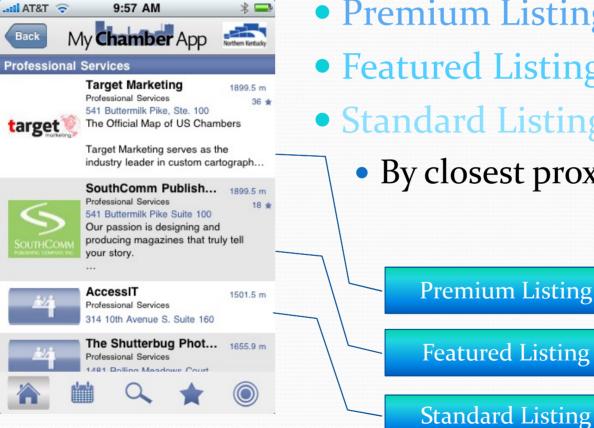

## **On Top**

- Premium Listings at top • Featured Listings follow • Standard Listings last
  - By closest proximity

**Featured Listing** 

**Standard Listing** 