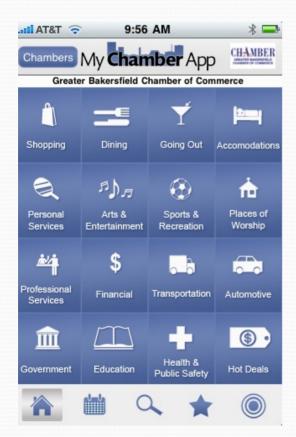

- Use GPS location to drive traffic to members
- Attract new members, and retain existing members
- Promote chamber events
- Increase non–dues revenue
- Demonstrate market leadership



## **Application Features**

### **Top Features**



### GPS- Enabled Mapping

MyChamberApp allows your business location to be pinpointed on an easy to navigate map. MCA allows one touch dialing to call each business member . Learn More...



#### Hot Deals

Learn about member-to-member discounts, coupons and special offers. Learn More... Learn More...

Search



#### Events

Not near a computer? Want to go to an event? Find out where and when you nearest chamber event is happening. Learn More...

Search by category, sub-category, type of business, business name or location.



## Members Get Discovered



- Select category
  - NAVTEQ categories
    - Industry standard for GPS and other navigation devices



## **On Top**



- Premium Listings at top • Featured Listings follow • Standard Listings last
  - By closest proximity

**Featured Listing** 

**Standard Listing** 



## **Standard Listing**

| <b>Standard</b><br>Induded with<br>Chamber Membership |     |
|-------------------------------------------------------|-----|
| Included                                              |     |
| Promote Your Business<br>Name                         |     |
| Share Your Location                                   |     |
| Drive Calls to your Phone                             | *** |
| Promote Your Website                                  |     |
|