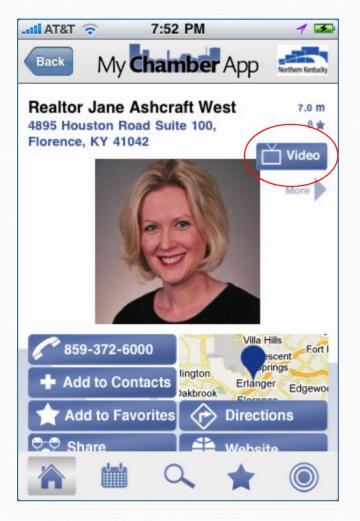

### GPS- Enabled Mapping

MyChamberApp allows your business location to be pinpointed on an easy to navigate map. MCA allows one touch dialing to call each business member . Learn More...