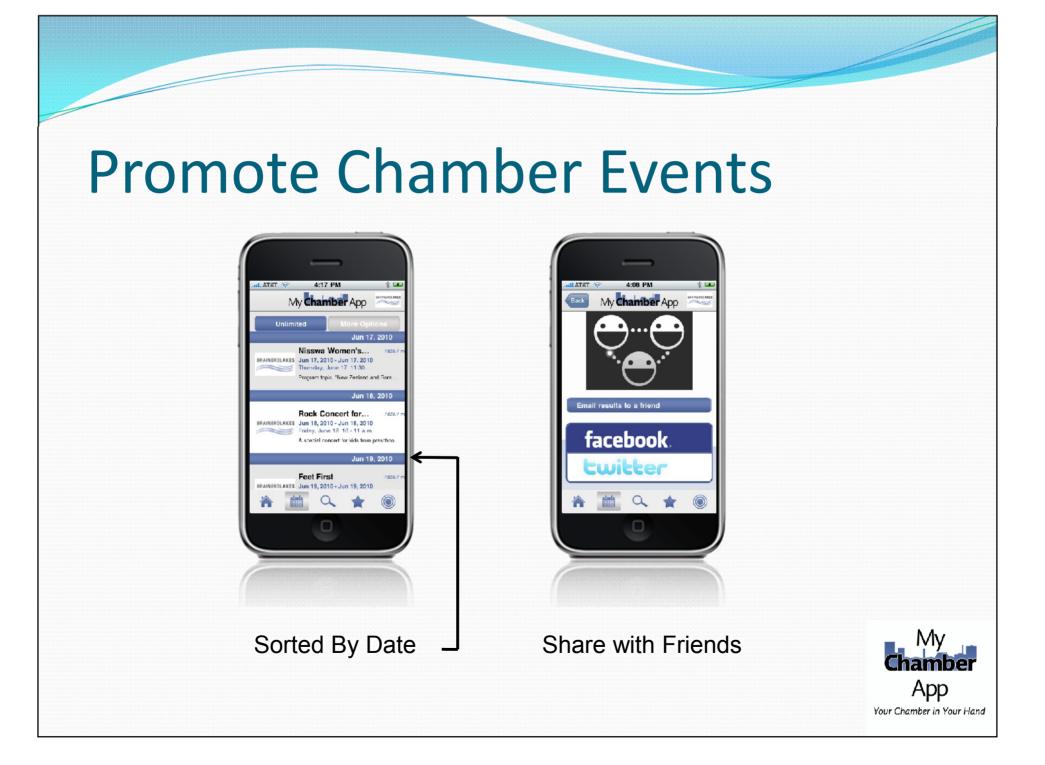

## Why a Mobile App?

- Move membership database to the hand
- Use GPS location to drive traffic to members
- Attract new members, and retain existing members
- Promote chamber events
- Increase non–dues revenue
- Demonstrate market leadership

#### Events

Not near a computer? Want to go to an event? Find out where and when you nearest chamber event is happening. Learn More...

Search by category, sub-category, type of business, business name or location.