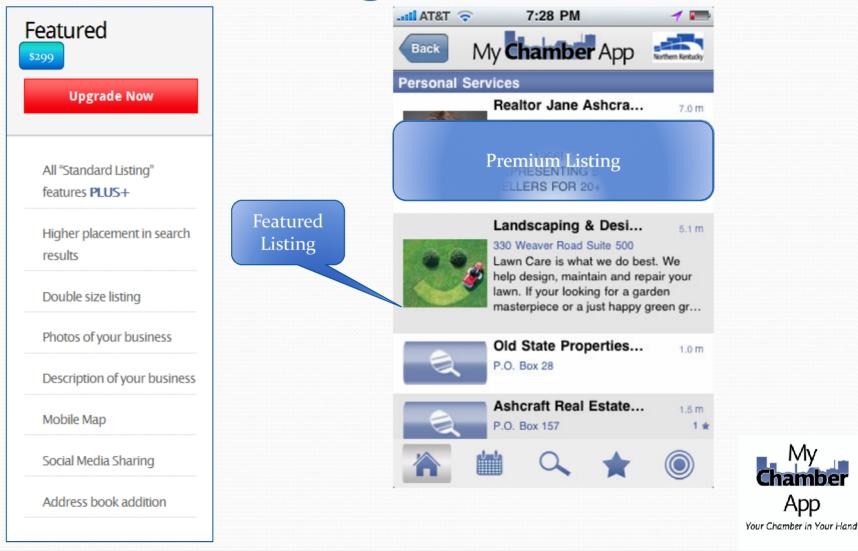

## **On Top**

- Premium Listings at top • Featured Listings follow • Standard Listings last
  - By closest proximity

**Featured Listing** 

**Standard Listing** 

## **Featured Listing**

## **Featured Listing**

App

## **Premium Listing**

| <b>Upgraded</b> Listi | ings |
|-----------------------|------|
|-----------------------|------|

\_\_\_\_

| Featured<br>\$299                               | <b>Pre</b> |
|-------------------------------------------------|------------|
| Upgrade Now                                     |            |
| All "Standard Listing"<br>features <b>PLUS+</b> | All        |
| Higher placement in search results              | a 3        |
| Double size listing                             | HIC        |
| Photos of your business                         |            |
| Description of your business                    |            |
| Mobile Map                                      |            |
| Social Media Sharing                            |            |
| Address book addition                           |            |
| -                                               | <br>       |

# **Upgraded Listings**

Pricing\*

- Introductory rates for advertising are as follows:
  - Featured Listing
    - \$299.00 per year
  - Premium Listing
    - \$995.00 per year
  - Platinum Sponsorship (Complete App Sponsor)
    - \$5-10 per member per year