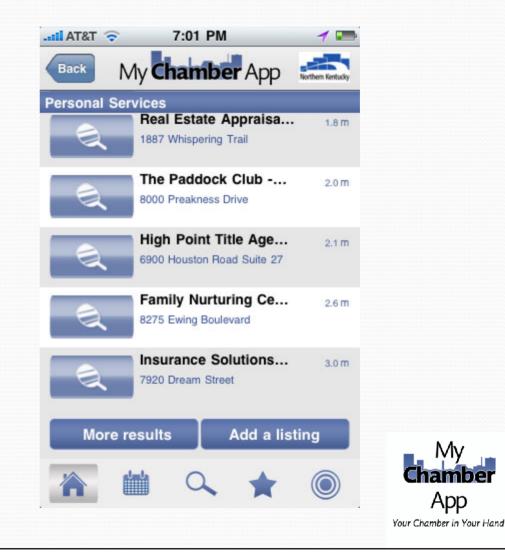

#### Events

Not near a computer? Want to go to an event? Find out where and when you nearest chamber event is happening. Learn More...

Search by category, sub-category, type of business, business name or location.

## Members Get Discovered

- Select category
  - NAVTEQ categories
    - Industry standard for GPS and other navigation devices