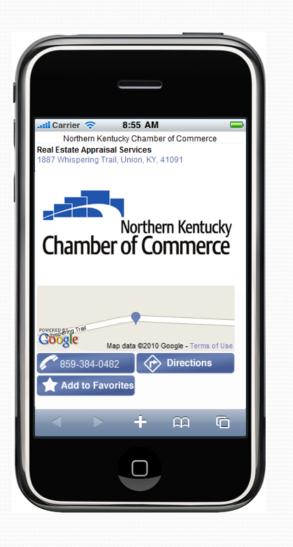

### GPS- Enabled Mapping

MyChamberApp allows your business location to be pinpointed on an easy to navigate map. MCA allows one touch dialing to call each business member . Learn More...