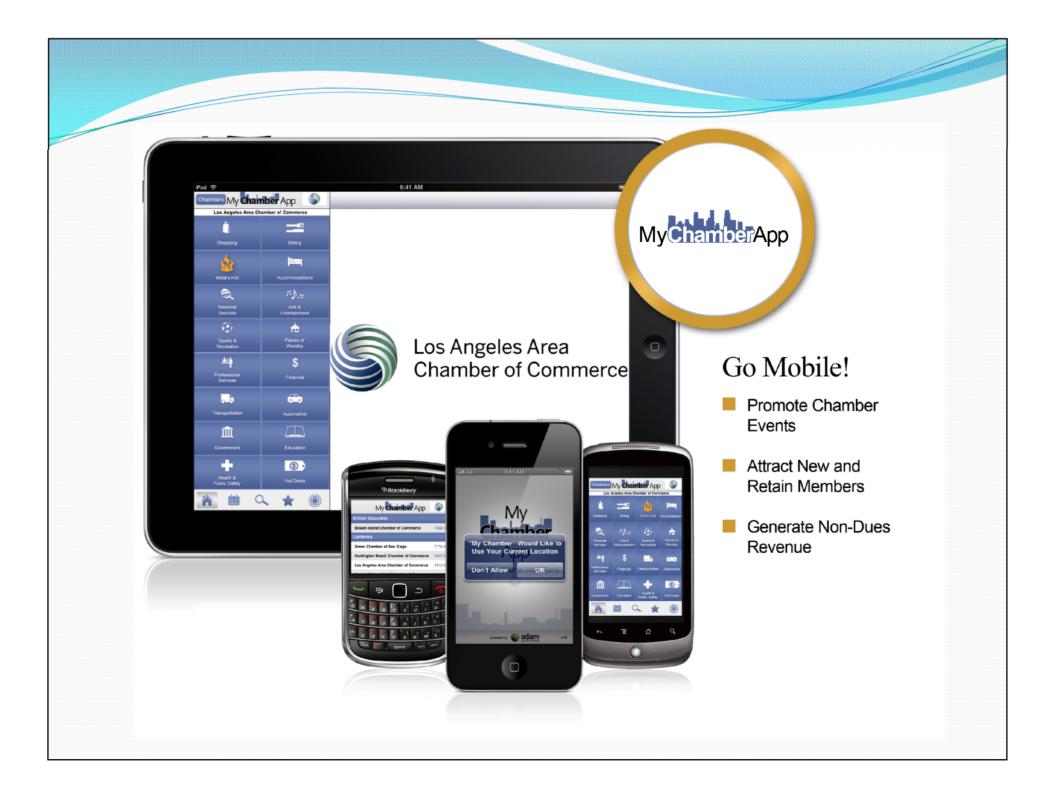

## Why a Mobile App?

- Move membership database to the hand
- Use GPS location to drive traffic to members
- Attract new members, and retain existing members
- Promote chamber events
- Increase non–dues revenue
- Demonstrate market leadership

### GPS- Enabled Mapping

MyChamberApp allows your business location to be pinpointed on an easy to navigate map. MCA allows one touch dialing to call each business member . Learn More...

#### Hot Deals

Learn about member-to-member discounts, coupons and special offers. Learn More... Learn More...

Search

#### Events

Not near a computer? Want to go to an event? Find out where and when you nearest chamber event is happening. Learn More...

Search by category, sub-category, type of business, business name or location.