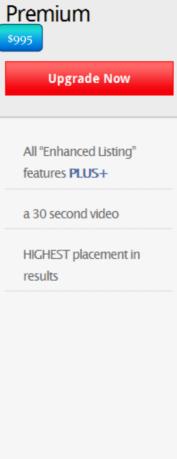

## **Premium Listing**

## **Premium Listing**

| <b>Upgraded</b> Listi | ings |
|-----------------------|------|
|-----------------------|------|

\_\_\_\_

| Featured<br>\$299                               | <b>Pre</b> |
|-------------------------------------------------|------------|
| Upgrade Now                                     |            |
| All "Standard Listing"<br>features <b>PLUS+</b> | All        |
| Higher placement in search results              | a 3        |
| Double size listing                             | HIC        |
| Photos of your business                         |            |
| Description of your business                    |            |
| Mobile Map                                      |            |
| Social Media Sharing                            |            |
| Address book addition                           |            |
| -                                               | <br>       |

# **Upgraded Listings**

Pricing\*

- Introductory rates for advertising are as follows:
  - Featured Listing
    - \$299.00 per year
  - Premium Listing
    - \$995.00 per year
  - Platinum Sponsorship (Complete App Sponsor)
    - \$5-10 per member per year